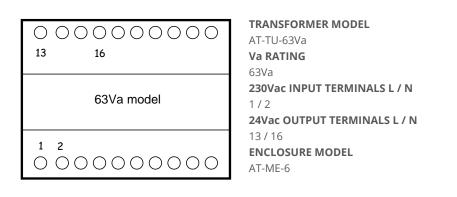

3JR

**\$** +44 (0) 1403 216100

- ➢ info@aquilar.co.uk
- 😵 www.aquilar.co.uk





## AT-TU Transformer Unit

| $\bigcirc 1 \bigcirc 0 $                                                              | т<br>А<br>У<br>4 |
|-------------------------------------------------------------------------------------------------------------------------------------------------------------------------------|------------------|
| 40Va model                                                                                                                                                                    | 2<br>1<br>2      |
| $\bigcirc \bigcirc $ | 1<br>E           |

TRANSFORMER MODEL AT-TU-40Va Va RATING 40Va 230Vac INPUT TERMINALS L / N 10 / 12 24Vac OUTPUT TERMINALS L / N 1 / 4 ENCLOSURE MODEL AT-ME-4



The transformer has a PTC circuit and overload protection for the voltage input. If the unit trips on the PTC overload - turn off the input Voltage for 1 or 2 minutes to manually reset the transformer. Reset will not occur automatically. This is a safety feature of this transformer.

**Important:** All information, including illustrations, is believed to be reliable. Users, however, should independently evaluate the suitability of each product for their application. Aquilar Limited makes no warranty as to the accuracy or completeness of the information, and disclaims any liability regarding its use. The only obligations of Aquilar Limited are those in the Aquilar Standard Terms and Conditions of Sale for this product, and in no case will Aquilar Limited be liable for any incidental, indi