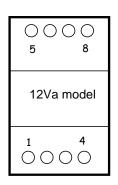

TRANSFORMER MODEL AT-TU-10Va Va RATING 10Va 230Vac INPUT TERMINALS L / N 7 / 9 24Vac OUTPUT TERMINALS L / N 1 / 3 ENCLOSURE MODEL AT-ME-3

**TRANSFORMER MODEL** AT-TU-10Va **Va RATING** 12Va **230Vac INPUT TERMINALS L / N** 1 / 4 **24Vac OUTPUT TERMINALS L / N** 5 / 8 **ENCLOSURE MODEL** AT-ME-3